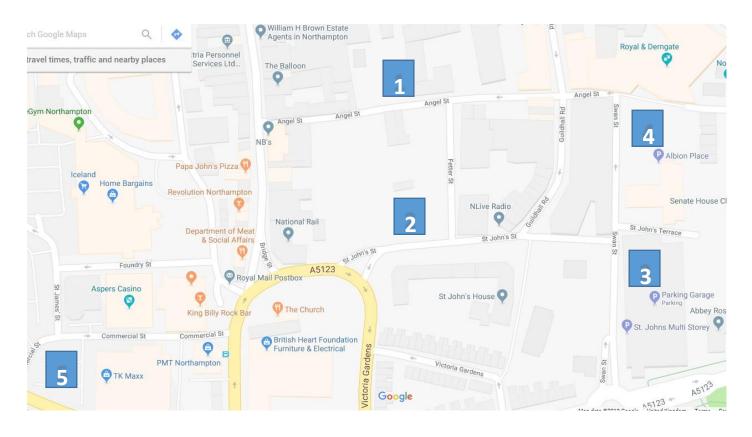

# <u>Visiting One Angel Square for a Child Protection Conference, St Johns Road</u> <u>Entrance (2), Northampton, NN1 1ED</u>

Our address is: One Angel Square, Angel Street, Northampton, NN1 1ED

## Entrance, St Johns Street (2) on the above map

**St Johns Street**: The Conference Meeting rooms at One Angel Square are located on St Johns Street. Please enter through the large glass doors and report to reception.

### **How to get to One Angel Square:**

### By Car

It is important to note that when travelling to One Angel Square by car there is no car park at One Angel Square and extremely limited street parking around the office building.

The nearest public car parks are:

- 3) St Johns Multi-Story, located on St Johns Terrace, NN1 1HA.
- **4)** Albion Place Car Park, located at Albion Place NN1 1UD; next to the Royal & Derngate Theatre **5)** St Peters Way Car Park, located on St Peters Way, Horseshoe St, NN1 1TP.